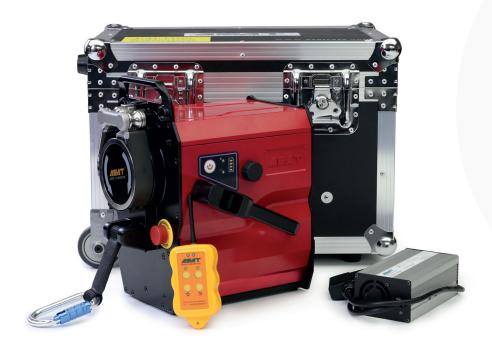

## **Powered Ascender** ACE24

## **Product Description**

ACE24 is a beautifully engineered battery operated powered ascender from the team at ASAT (the maker of the RD2 Rescue Descender). It was developed as a cost effective device for where battery capacity is important but an affordable price point. ACE24 is a heavy duty 'rescue / rigging' device with an expected battery life of 700m @ 140kg general use. And the big benefit with the ACE24 is that it is bi-directional so it doesn't matter which way you fit the rope making it safe and easy to use.

## ACE24

Rope 11mm 1891-A Rope Rated Load 180kg Max. Rated Load 260kg Max. Speed 30m/min Device Weight 18kg (Inc. Battery) Kit Weight 27kg 3<sup>rd</sup> Party CE Tested and Marked to the Machinery Directive 2006/42/EC. Remote Control Function Available. Individually Serialised. Comms Function Available in Walkie-Talkie Mode. Bi-directional Cam Wheel.