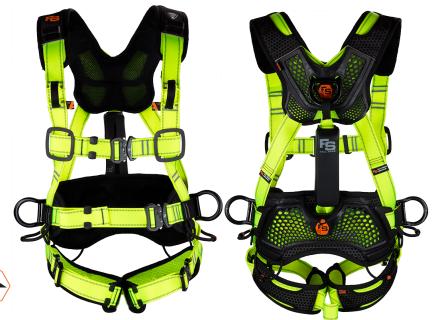

# **Technical data sheet**

EN361 EN355

The FALL SAFE® FS221 - ROOFWALKER HARNESS is a specifically designed harness for roof workers. It has a dorsal D-ring and 2 front loops for fall arrest attachment, an integrated energy absorber and a reflex fabric to keep user visible and safe. It has 2 side D-rings for work positioning, 6 point size adjustment for perfect fit and padded legs, all to give the user comfort and safety.

The airflow through all the harness layers is assured by the new and improved Croc 3.0 padding. This innovation also allows for a lighter and more ergonomic final product, that is extremely comfortable for use for several hours.

With reflective and extra breathable fabric, the FS221 combines the lightness of its composition with the FALL SAFE® quality assurance.

S/M - 5605423570861 L/XL - 5605423570083 XXL - 5605423570885

STANDARDS

### SPECIFICATIONS

- -Croc padding 3.0 Air flow
- -PES webbing 45mm water repellent
- -Integrated energy absorber (side belt)
- -Aluminium 45º D-Ring at back/side
- -5 tool holders
- -4 aluminium IZY buckles
- -4 adjustment points
- -PA6 lanyard keepers
- -Fall indicator
- -twICEme® system tag