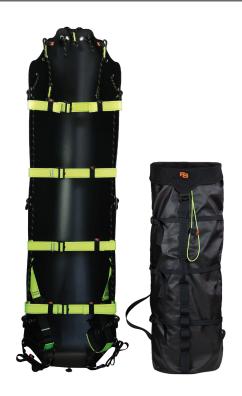

#### FLADDERMUS I RESCUE STRETCHER

2017/745 CLASS 1 MD

The FS34108 - FLADDERMUS is a robust, compact and lightweight rescue stretcher, composed of four straps to accommodate the victim and two handles on each side for transport. The stretcher has three anchoring points on each side, one point over the head and another under the victim's feet. It also has two back-up points located in the shoulder area. All these points ensure greater safety for the victim and allow the rescue stretcher to be handled horizontally, vertically, or at any angle in between. No webbing passes under the stretcher preventing damage whilst dragging. It's very easy to clean, disinfect and maintain due to its simple design. In addition, all components are customizable and replaceable.

500x300x2000mm (open) 300x920mm (wraped) EAN: 5605423808278

N/A

STANDARDS

2017/745 CLASS 1 MD

#### SPECIFICATIONS

- -High visibility PES webbing
- -Compact can be wraped
- -Maximum load 140 kg
- -PES carrying bag
- -Feet support
- -4 adjustable points
- -4 carrying points
- -8 lift points
- -PE-HD body
- -Unisize