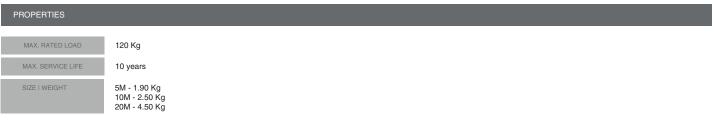

## FS735 ROOFWALKER ANCHOR LINE EN353-2

CNB/P/11.075

The FALL SAFE® FS735 - ROOFWALKER ANCHOR LINE is a 12mm Mamba Negra rope anchor line, with a ENDUROTM device on-hand length adjuster, 2 large hooks and 1 connector, an energy absorber pack that limits impact force below 6kN, sewn ends protected by a plastic sheath. FS735 was tested in a horizontal application, over a sharp edge (r 0.5mm) Recommended combination: FS221 Roofwalker Harness.