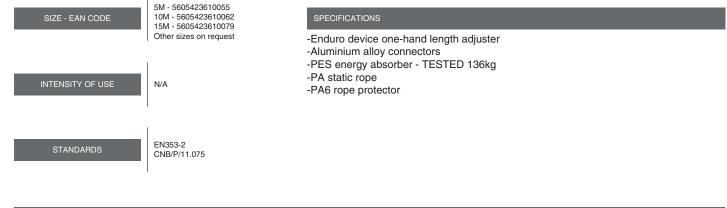

## FS735 ROOFWALKER ANCHOR LINE EN353-2

CNB/P/11.075

The FALL SAFE® FS735 - ROOFWALKER ANCHOR LINE is a 12mm Mamba Negra rope anchor line, with a ENDUROTM device on-hand length adjuster, 2 large hooks and 1 connector, an energy absorber pack that limits impact force below 6kN, sewn ends protected by a plastic sheath. FS735 was tested in a horizontal application, over a sharp edge (r 0.5mm) Recommended combination: FS221 Roofwalker Harness.