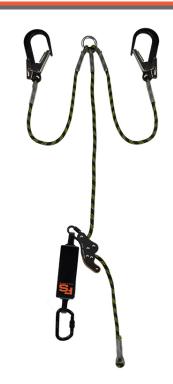

## FS735 ROOFWALKER ANCHOR LINE EN353-2

CNB/P/11.075

The FALL SAFE® FS735 - ROOFWALKER ANCHOR LINE is a 12mm Mamba Negra rope anchor line, with a ENDUROTM device on-hand length adjuster, 2 large hooks and 1 connector, an energy absorber pack that limits impact force below 6kN, sewn ends protected by a plastic sheath. FS735 was tested in a horizontal application, over a sharp edge (r 0.5mm) Recommended combination: FS221 Roofwalker Harness.