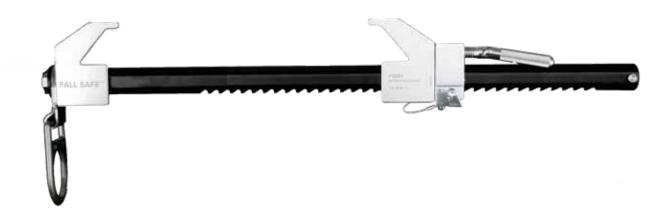

## **FIXED BEAM ANCHOR**

The FALL SAFE® FS861 - FIXED BEAM ANCHOR is a high strength alloy beam, with a center positioning retainer that prevents jamming on beam, it fits from 63,5mm to 457mm and has 38mm of thickness.

**EAN CODE** LENGTH (MM) WEIGHT (KG) **STANDARD** 5605423349986 63,50 - 457 2,83 **( €** EN795:2012-B

## **APPLICATIONS**

Construction | Confined spaces | Access platforms | Telecom towers | Scaffolding Rope access | Roof works | Riggers | Rescue | Offshore

| PHYSICAL PROPERTIES    |                                            |
|------------------------|--------------------------------------------|
| Material               | Aluminium                                  |
| Max. load              | 140 Kg (1 person)                          |
| OTHER INFORMATION      |                                            |
| Device lifespan        | Indefined*                                 |
| Inspection requirement | Yearly                                     |
| Traceability           | Serial Number/ Batch number                |
| Manual Instructions    | www.fallsafe-online.com   +351 252 480 060 |