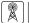

## **FIXED BEAM ANCHOR**

The FALL SAFE® FS861 - FIXED BEAM ANCHOR is a high strength alloy beam, with a center positioning retainer that prevents jamming on beam, it fits from 63,5mm to 457mm and has 38mm of thickness.