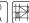

## **FIXED BEAM ANCHOR**

The FALL SAFE® FS861 - FIXED BEAM ANCHOR is a high strength alloy beam, with a center positioning retainer that prevents jamming on beam, it fits from 63,5mm to 457mm and has 38mm of thickness.