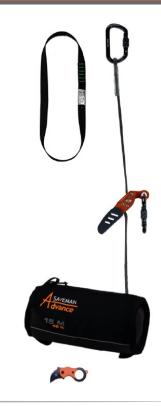

### SAVEMAN ADVANCE - RESCUE EQUIPMENT

EN341-2-D

FALL SAFE® FS905 - Saveman Advance is a small and compact self-rescue or remote rescue descender equipment with anti-panic function. Designed for 1 person, this device has a maximum user weight capacity of 125 kg. Easy to use, the product comes with a Technora® Ø5mm rope, 2 attached aluminium karabiners, a polyester webbing (25 mm) anchor sling, a vacuum compact bag and an abrasion resistant cover bag. It is extremely easy to carry and install on the harness. For extra safety it incorporates an energy absorber in the device so overload of rope is not possible and also an anti-panic break function. The Technora® rope is the strongest aramid fibre existing and has a very high heat resistance of 500° C. Therefore can be used in environment where heat and fire may appear.

#### SPECIFICATIONS

- -Light and compact Vaccum packing + PES storage bag
- -Technora rope 5mm Heat and chemical resistance
- -Manual descent with anti-panic function
- -Self rescue or remote rescue of victim
- -Controllable speed up to 2m/s
- -Inbuilt energy absorber
- -Easy and fast connection
- -Single use / one user only

### PROPERTIES

MAX. RATED LOAD

125 Ka

MAX. SERVICE LIFE

10 years

MAX. LENGTH

100 M

COMPONENTS

- 02 Alu karabiner 01 PES anchor sling 01 Rescue knife
- 01 PES storage bag

ARBORISM

RESCUE

ROPE ACCESS

TELECOM

**TOWER** 

CONFINED

RIGGERS