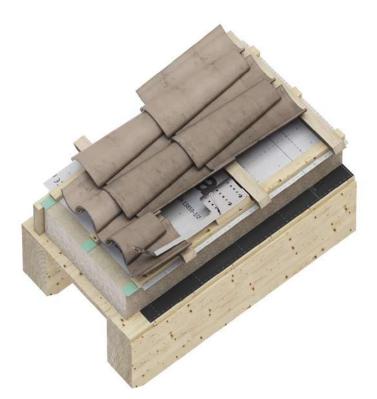

## ANCHOR POINT

## UNOBTRUSIVE

Under-tile fastening ensures a low visual impact in the roofing, for an aesthetically satisfactory result.

## ADJUSTABLE

Quick and easy installation using Ø8 HBS screws. The base plate with an increased number of holes allows the anchor to be mounted in different positions, depending on the type of roof tiles.

## CODES AND DIMENSIONS

minimum thickness

100 x 100 mm

**TECHNICAL DATA\*** 

substructure

////GL24h

| CODE    | material                              | В    | Н    | L    | pcs |   |
|---------|---------------------------------------|------|------|------|-----|---|
|         |                                       | [mm] | [mm] | [mm] |     |   |
| HOOKEVO | AISI 430 stainless steel grade 1.4016 | 132  | 79   | 490  | 1   | H |