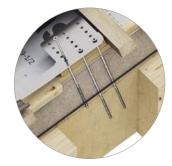

## ADJUSTABLE

Quick and easy installation using Ø8 HBS screws. The base plate with an increased number of holes allows the anchor to be mounted in different positions, depending on the type of roof tiles.

fasteners

HBS Ø8

i

MANUALS

LOAD DIRECTION