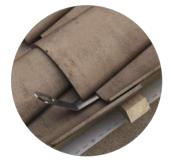

## UNOBTRUSIVE

Under-tile fastening ensures a low visual impact in the roofing, for an aesthetically satisfactory result.

## ANCHOR POINT