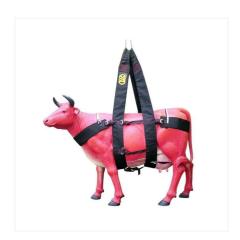

## HARNESS FOR BOVINES AND EQUINES

Special harness developed for lifting and heli-transport operations of bovines and equines in emergency situations; it can be used for similar size animals.

Transportable weight between 300kg and 600kg.

It is made of polyester HT heavy load and low stretching; it weights only 3 kg.

Before using the harness it's important to make a training with a dummie in a safe place.

A wrong use of the harness could cause the loss of the animal.